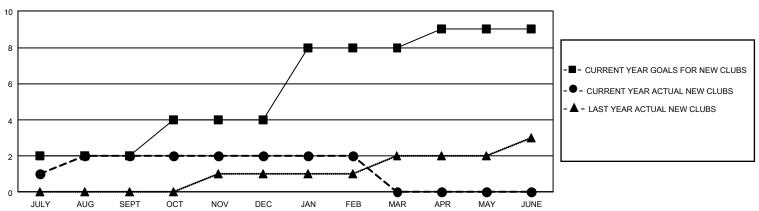

## GMT Constitutional Area 2, Group A

REPORT DOES NOT INCLUDE CLUBS IN UNDISTRICTED AREAS.

| Clubs                 |               |           |               | Members               |                        |                         |                                                    |  |
|-----------------------|---------------|-----------|---------------|-----------------------|------------------------|-------------------------|----------------------------------------------------|--|
| RESULTS FOR 2020-2021 |               |           |               | RESULTS FOR 2020-2021 |                        |                         |                                                    |  |
| QUARTER               | NEW CLUB GOAL | NEW CLUBS | DROPPED CLUBS | QUARTER MEMI          | BER GROWTH NET<br>GOAL | MEMBER GROWTH<br>ACTUAL | DROPPED<br>MEMBERS ACTUAL<br>(including transfers) |  |
| JULY/AUG/SEPT         | 6             | 2         | 1             | JULY/AUG/SEPT         | 174                    | 195                     | 300                                                |  |
| OCT/NOV/DEC           | 6             | 0         | 3             | OCT/NOV/DEC           | 188                    | 185                     | 430                                                |  |
| JAN/FEB/MAR           | 12            | 0         | 5             | JAN/FEB/MAR           | 229                    | 86                      | 165                                                |  |
| APR/MAY/JUNE          | 3             | 0         | 0             | APR/MAY/JUNE          | 169                    | 0                       | 0                                                  |  |

## GOALS AND ACTUAL NEW CLUBS CUMULATIVE

MAR

MAY

JUNE

| DROPPED CLUBS: 9            |     | 140 CLUBS OF 399 ADDED 1 OR MORE<br>NEW MEMBERS | GENDER DISTRIBUTION  MALE 6,050 (60.55%) |                |       |
|-----------------------------|-----|-------------------------------------------------|------------------------------------------|----------------|-------|
| DROPPED MEMBERS             |     |                                                 | FEMALE                                   | 3,942 (39.45%) |       |
| DECEASED                    | 107 | CLICK HERE FOR CUMULATIVE                       | TOTAL FAMILY UNIT MEMBERS                |                | 2,275 |
| CLUB CANCELLED 61 OTHER 727 |     | MEMBERSHIP DATA                                 | FAMILY MEMBERS PAYING HALF DUES          |                | 1,163 |
| TOTAL                       | 895 |                                                 |                                          |                |       |