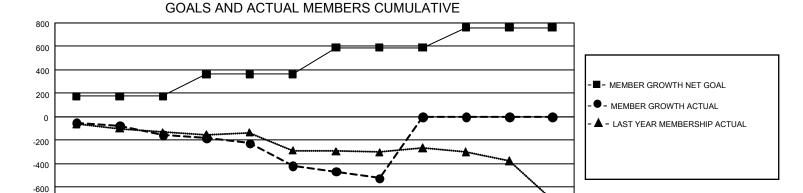

## GMT Constitutional Area 2, Group A

REPORT DOES NOT INCLUDE CLUBS IN UNDISTRICTED AREAS.

| Clubs                 |               |           |               | Members               |                        |                         |                                                    |  |
|-----------------------|---------------|-----------|---------------|-----------------------|------------------------|-------------------------|----------------------------------------------------|--|
| RESULTS FOR 2020-2021 |               |           |               | RESULTS FOR 2020-2021 |                        |                         |                                                    |  |
| QUARTER               | NEW CLUB GOAL | NEW CLUBS | DROPPED CLUBS | QUARTER MEMI          | BER GROWTH NET<br>GOAL | MEMBER GROWTH<br>ACTUAL | DROPPED<br>MEMBERS ACTUAL<br>(including transfers) |  |
| JULY/AUG/SEPT         | 6             | 2         | 1             | JULY/AUG/SEPT         | 174                    | 195                     | 300                                                |  |
| OCT/NOV/DEC           | 6             | 0         | 3             | OCT/NOV/DEC           | 188                    | 185                     | 430                                                |  |
| JAN/FEB/MAR           | 12            | 0         | 5             | JAN/FEB/MAR           | 229                    | 86                      | 165                                                |  |
| APR/MAY/JUNE          | 3             | 0         | 0             | APR/MAY/JUNE          | 169                    | 0                       | 0                                                  |  |

## GOALS AND ACTUAL NEW CLUBS CUMULATIVE

MAR

MAY

JUNE

| DROPPED CLUBS: 9            |     | 140 CLUBS OF 399 ADDED 1 OR MORE<br>NEW MEMBERS | GENDER DISTRIBUTION  MALE 6,050 (60.55%) |                |       |
|-----------------------------|-----|-------------------------------------------------|------------------------------------------|----------------|-------|
| DROPPED MEMBERS             |     |                                                 | FEMALE                                   | 3,942 (39.45%) |       |
| DECEASED                    | 107 | CLICK HERE FOR CUMULATIVE                       | TOTAL FAMILY UNIT MEMBERS                |                | 2,275 |
| CLUB CANCELLED 61 OTHER 727 |     | MEMBERSHIP DATA                                 | FAMILY MEMBERS PAYING HALF DUES          |                | 1,163 |
| TOTAL                       | 895 |                                                 |                                          |                |       |

-800

JULY

AUG

NOV

JAN